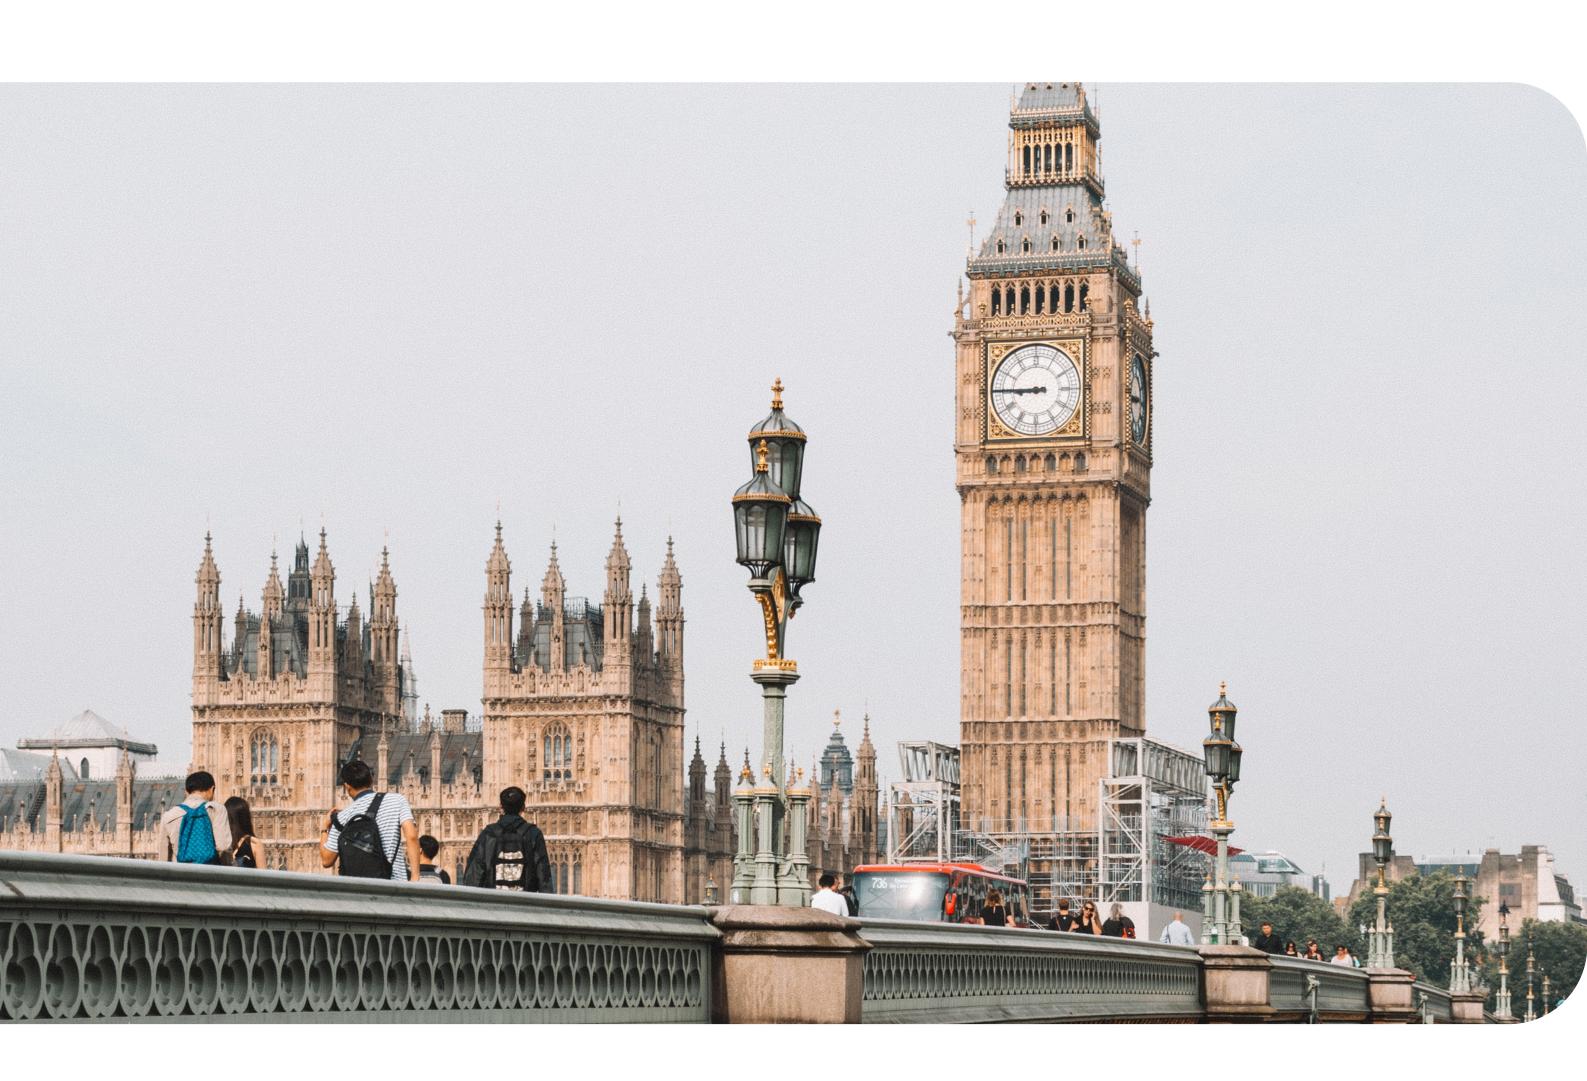

## Day 1: Arrival in London

Arrive in London, the capital city of England. Spend the day exploring the city and its many attractions, such as the Tower of London, Buckingham Palace, and the British Museum. In the evening, take a stroll along the Thames River. Spend the night in London.