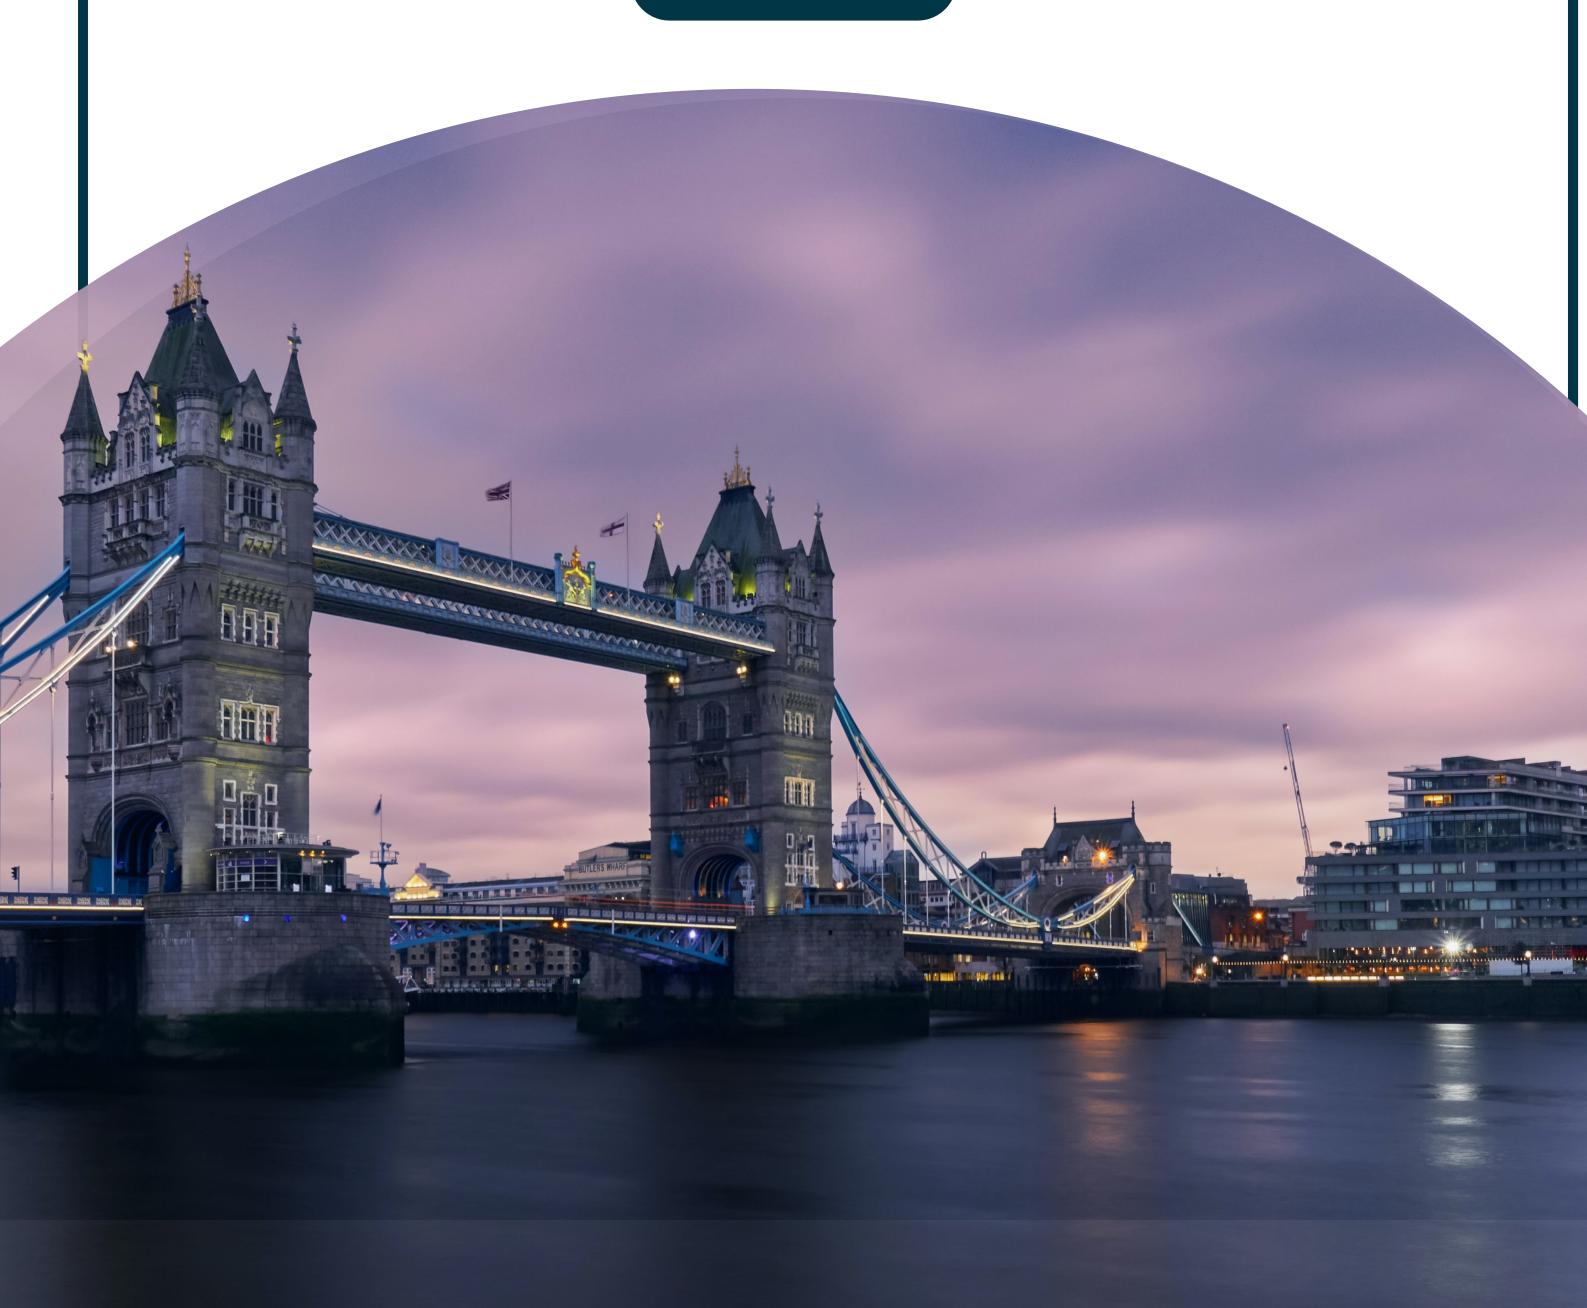

## Day 1: Arrival in London

Arrive in London, the capital city of England. Spend the day exploring the city and its many attractions, such as the Tower of London, Buckingham Palace, and the British Museum. In the evening, take a stroll along the Thames River. Spend the night in London.