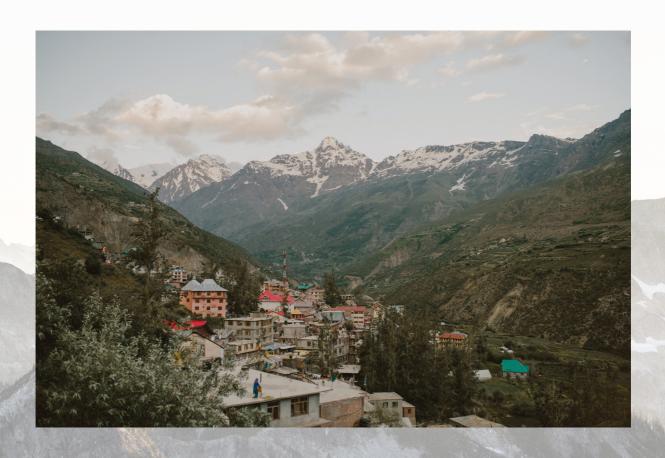

### Day 02: Manali Local Sightseeing.

Reach Manali in the morning and check-in to the hotel. Freshen up have your meal and proceed for Manali local sightseeing which includes Hadimba Temple, Van Vihar, Tibetan Monastery, Vasishth Temple & Mall Road. Come back to the hotel and enjoy DJ night with your friends followed by dinner.(All done by local Traveller, cost inclusive in the package)