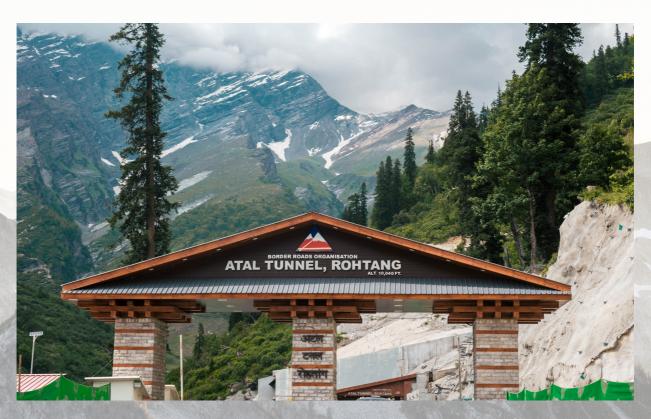

# Day 03: Rohtang Pass, Solang Valley & Atal Tunnel

- Wake up in the morning and have your breakfast after that we will leave for Rohtang pass, Solang Valley & Atal Tunnel, you can explore various adventurous sports here like yak ride, Paragliding, Rocket Jumping and many more(at your own expense)
- 2 Activity Inclusive (01 Snow + 01 Adventure)
- Come back to the hotel by evening. Enjoy DJ night & Bon fire with your friends followed by dinner.