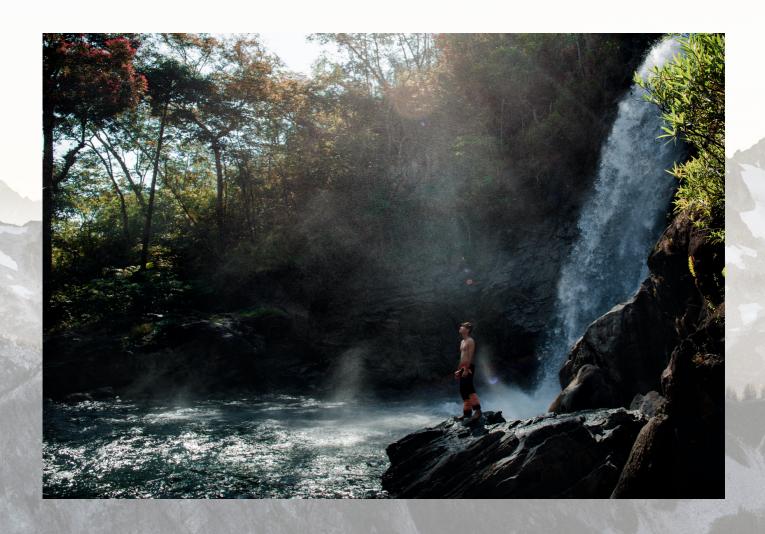

## Day 04: Jogini Waterfall

Wake up in the morning and have your breakfast. Head to Jogini Waterfall. Enjoy Trekking, waterfall over there. Enjoy DJ night & Bon fire with your friends followed by dinner.