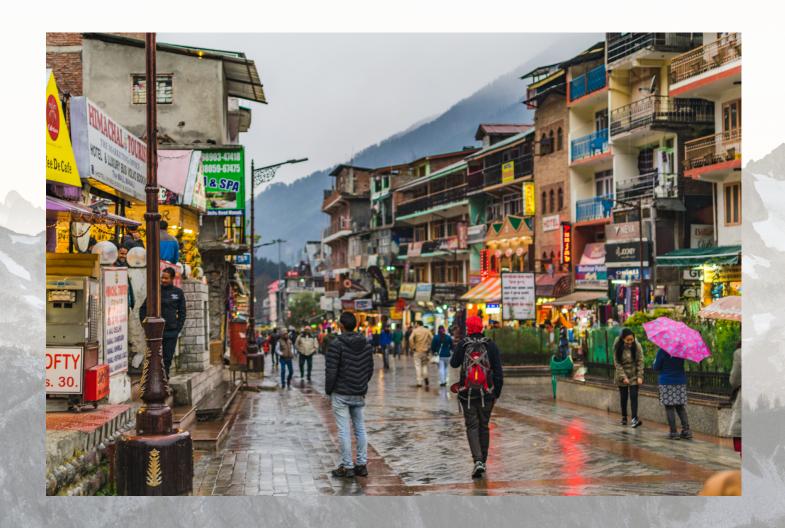

### Day 02: Manali Local Sightseeing.

Reach Manali in the morning and check-in to the hotel. Freshen up have your meal and proceed for Manali local sightseeing which includes Hadimba Temple, Van Vihar, Tibetan Monastery, Vasishth Temple & Mall Road. Come back to the hotel and enjoy DJ night with your friends followed by dinner.(All done by local Traveller, cost inclusive in the package)