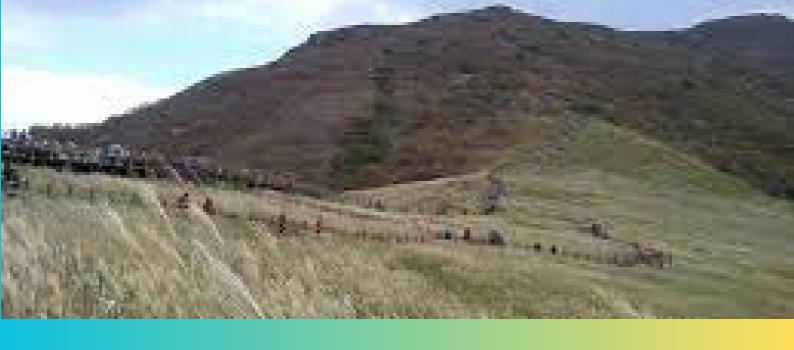

### Day 2: Sinbulsan Mountain Hike

- Have an early breakfast and prepare for a day of hiking.
- Head to the Sinbulsan Mountain trailhead.
- Hike up to the summit of
   Sinbulsan Mountain, enjoying the beautiful scenery along the way.
- Spend some time at the summit, taking in panoramic views.
- Descend back to the trailhead and return to your accommodation.
- Relax and unwind in the evening.