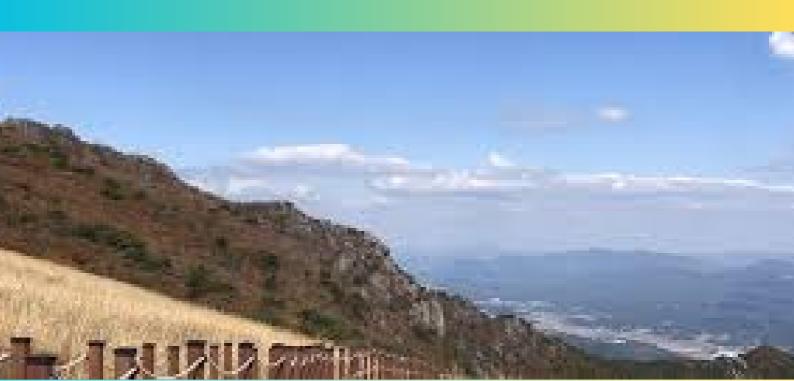

### Day 2: Sinbulsan Mountain Hike

- Have an early breakfast and prepare for a day of hiking.
- Head to the Sinbulsan Mountain trailhead.
- Hike up to the summit of
   Sinbulsan Mountain, enjoying the beautiful scenery along the way.
- Spend some time at the summit, taking in panoramic views.
- Descend back to the trailhead and return to your accommodation.
- Relax and unwind in the evening.