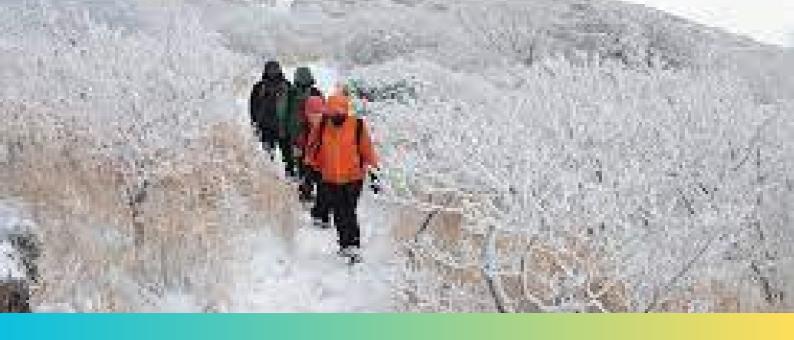

### Day 2: Sinbulsan Mountain Hike

- Have an early breakfast and prepare for a day of hiking.
- Head to the Sinbulsan Mountain trailhead.
- Hike up to the summit of
   Sinbulsan Mountain, enjoying the beautiful scenery along the way.
- Spend some time at the summit, taking in panoramic views.
- Descend back to the trailhead and return to your accommodation.
- Relax and unwind in the evening.