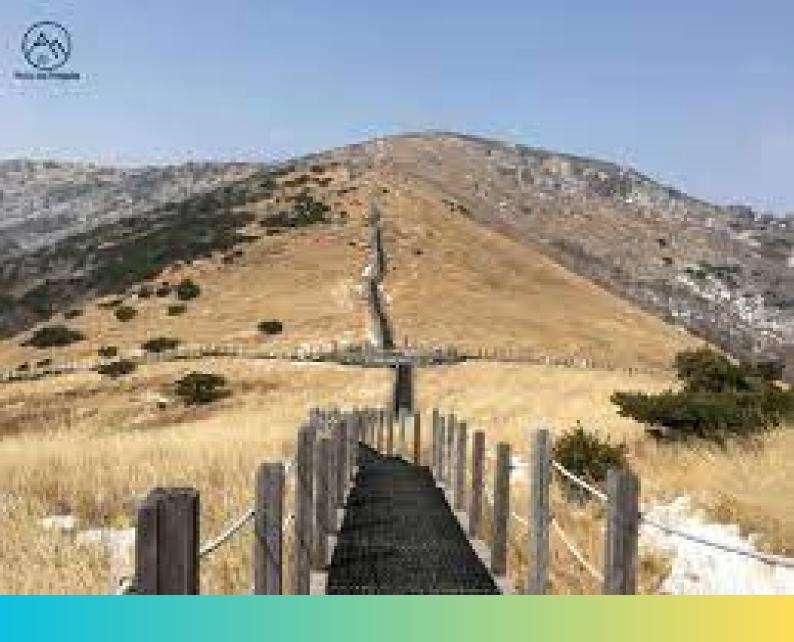

### Day 2: Sinbulsan Mountain Hike

- Have an early breakfast and prepare for a day of hiking.
- Head to the Sinbulsan Mountain trailhead.
- Hike up to the summit of
   Sinbulsan Mountain, enjoying the beautiful scenery along the way.
- Spend some time at the summit, taking in panoramic views.
- Descend back to the trailhead and return to your accommodation.
- Relax and unwind in the evening.