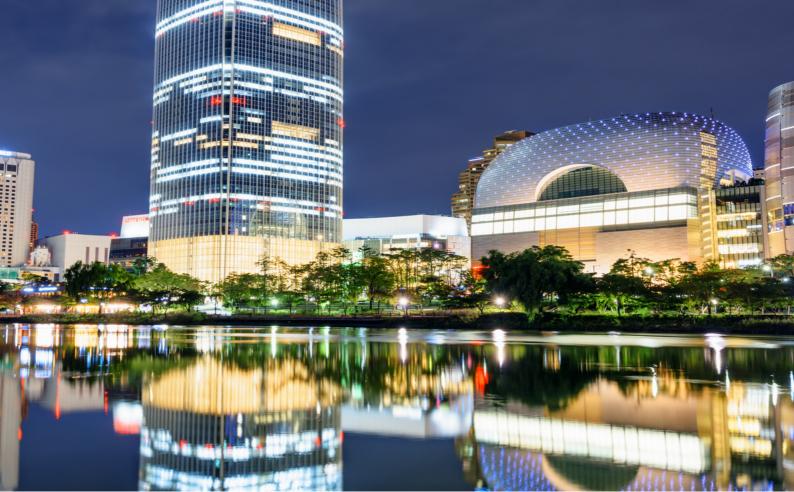

## LOTTE WORLD

## Day 1:

- Morning: Arrive at Lotte World and start your day by exploring the Indoor Adventure. Begin with thrilling rides such as the Gyro Drop and Gyro Swing. Enjoy the exhilarating roller coasters like the French Revolution and the Comet Express. Take some time to explore various themed zones within the indoor park, such as Adventure Land, Magic Island, and Fantasy Forest.
- Afternoon: Grab lunch at one of the restaurants within Lotte World. There are various options available, including Korean cuisine, international food, and fast food.
- After lunch, continue exploring the Indoor Adventure. Take a break from rides and enjoy the indoor ice rink or watch one of the live performances, such as the indoor parades or character shows.
- Evening: Head to Magic Island, the outdoor area of Lotte World, as the sun begins to set. Enjoy the beautiful views of the lake and take a ride on the Venetian Carousel or the Lotty Train. Don't forget to take a walk along the lake and experience the romantic atmosphere. Catch the nightly fireworks show for a memorable ending to your first day at Lotte World.

## Day 2:

- Morning: Start your second day at Lotte World by exploring the Outdoor Adventure. Ride the thrilling attractions such as the Atlantis Adventure water coaster, the Flume Ride, or the Pharaoh's Fury. Don't miss out on the adrenaline-pumping attractions like the Comet Express roller coaster and the Camelot Carousel.
- Afternoon: Take a break for lunch at one of the outdoor eateries within Lotte World. Enjoy a variety of food options, from snacks and desserts to full meals.
- After lunch, continue exploring the Outdoor Adventure. Take part in interactive attractions such as the Gyro Swing or the Bungee Drop. Enjoy the live performances and street shows happening throughout the day.
- Evening: Return to Magic Island in the evening to experience the park's nighttime ambiance. Take a ride on the Magic Swing or the World Monorail for panoramic views of Lotte World and Seoul. Catch the final parade of the day and enjoy the vibrant lights and music. End your day with a memorable ride on the French Revolution roller coaster or any other outdoor attractions that you may have missed earlier.